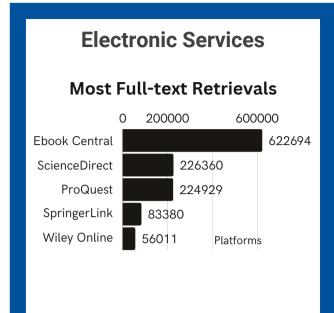

#### Most used ebooks

|         | RESOURCES<br>OFFERED |
|---------|----------------------|
| 55,580  | PRINT BOOKS          |
| 978,477 | EBOOKS               |
| 141     | DATABASES            |
| 128,982 | EJOURNALS            |