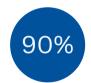

## **New Student Assistant Canvas Training Course Created**

passing rate

206 training hours completed

\$50,855

Paid in Student wages