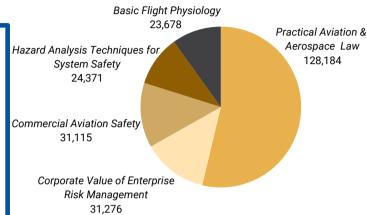

#### Most used ebooks

|         | RESOURCES<br>OFFERED |
|---------|----------------------|
| 55,580  | PRINT BOOKS          |
| 978,477 | EBOOKS               |
| 141     | DATABASES            |
| 128,982 | EJOURNALS            |