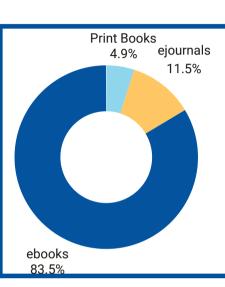

#### Most used ebooks

|         | RESOURCES<br>OFFERED |
|---------|----------------------|
| 55,580  | PRINT BOOKS          |
| 978,477 | EBOOKS               |
| 141     | DATABASES            |
| 128,982 | EJOURNALS            |