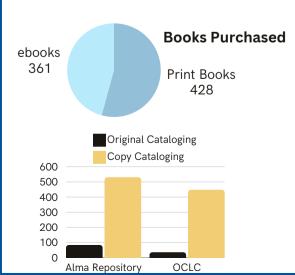

#### Most used ebooks

|         | RESOURCES<br>OFFERED |
|---------|----------------------|
| 55,580  | PRINT BOOKS          |
| 978,477 | EBOOKS               |
| 141     | DATABASES            |
| 128,982 | EJOURNALS            |

#### **Fast Facts**

680 PDFs Made Accessible 3,842
Records
Added to

Catalog

74
Purchase
Request
Forms
Submitted

4,652 Study Room Bookings 9,744
Items in the Archives

10 ebook packages purchased